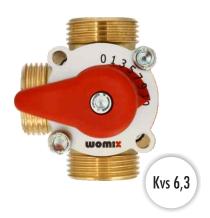

## Mixing valve MIX M 3-20M - 1" M

So far in our assortment we did not have a valve with an external thread. To meet the expectations of customers, we have created a new **MIX M 3** - **20M** valve. It has three 1" threaded connections, and thanks to its compact dimensions, it will certainly be used in many home boilers. The valve will also become part of the MIX-BOX systems.

| Туре                             | Kvs | Size | Catalog number |
|----------------------------------|-----|------|----------------|
| Mixing valve MIX M 3-20 M - 1" M | 6,3 | 1"   | 601010         |