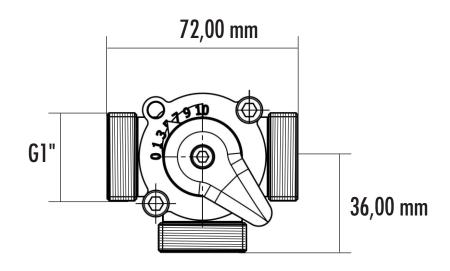

## Mixing valve MIX M 3-20M - 1" M

So far in our assortment we did not have a valve with an external thread. To meet the expectations of customers, we have created a new **MIX M 3** - **20M** valve. It has three 1" threaded connections, and thanks to its compact dimensions, it will certainly be used in many home boilers. The valve will also become part of the MIX-BOX systems.

| Technical data:    |                  |
|--------------------|------------------|
| Material:          | Brass            |
| Seal:              | two o-rings EPDM |
| Max pressure:      | 10 bar           |
| Max temperature:   | 110°C            |
| Angle of rotation: | <b>90</b> °      |
| Actuator:          | MP 10            |